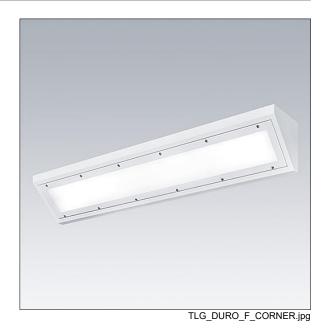

## Durolight

Anti-vandal Surface mounted cornice LED luminaire. Electronic, DALI dimmable control gear. IP65, IK10, Class I electrical. Body: 2mm sheet steel painted white (close to RAL9016). Gasket: non-ageing polyurethane foam. Diffuser: 3mm thick polycarbonate with outstanding impact resistance, connected and secured with tamper-resistant stainless steel twin hole screws to the body. Complete with 4000K LED

Dimensions: 1215 x 175 x 175 mm Luminaire input power: 38 W Luminaire luminous flux: 3589 lm Luminaire efficacy: 94 lm/W

Weight: 11 kg

TLG\_DURO\_M\_LDC.wmf

This product contains a light source of energy efficiency class C.