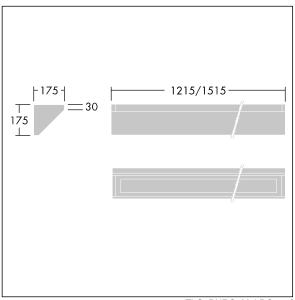

Dimensions: 1215 x 175 x 175 mm Luminaire input power: 38 W Luminaire luminous flux: 3589 lm Luminaire efficacy: 94 lm/W

Weight: 11 kg

TLG\_DURO\_M\_LDC.wmf

This product contains a light source of energy efficiency class C.