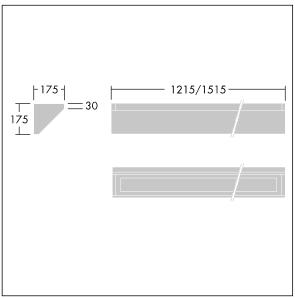

Dimensions: 1515 x 175 x 175 mm Luminaire input power: 46.7 W Luminaire luminous flux: 4497 lm Luminaire efficacy: 96 lm/W

Weight: 13 kg

TLG\_DURO\_M\_LDC.wmf

This product contains a light source of energy efficiency class C.