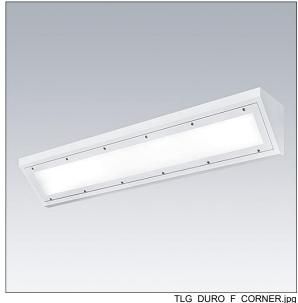

## **Durolight**

## 96633078 DUROLIGHT-C 4500-840 HFIX L1515

## Durolight

Anti-vandal Surface mounted cornice LED luminaire. Electronic, DALI dimmable control gear. IP65, IK10, Class I electrical. Body: 2mm sheet steel painted white (close to RAL9016). Gasket: non-ageing polyurethane foam. Diffuser: 3mm thick polycarbonate with outstanding impact resistance, connected and secured with tamper-resistant stainless steel twin hole screws to the body. Complete with 4000K LED