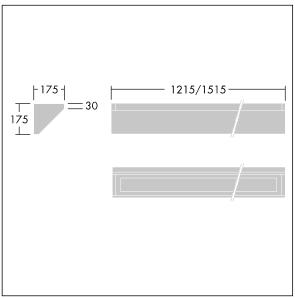

Dimensions: 1215 x 175 x 175 mm Luminaire input power: 37.6 W Luminaire luminous flux: 3454 lm Luminaire efficacy: 92 lm/W

Weight: 11 kg

TLG\_DURO\_M\_LDC.wmf

This product contains a light source of energy efficiency class C.