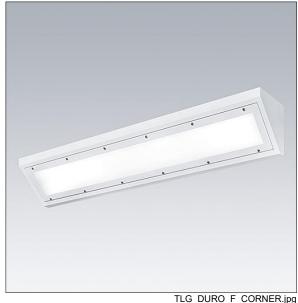

## Durolight

Anti-vandal Surface mounted cornice LED luminaire. Electronic, DALI dimmable control gear. IP65, IK10, Class I electrical. Body: 2mm sheet steel painted white (close to RAL9016). Gasket: non-ageing polyurethane foam. Diffuser: 3mm thick polycarbonate with outstanding impact resistance, connected and secured with tamper-resistant stainless steel twin hole screws to the body. Complete with 3000K LED

Dimensions: 1215 x 175 x 175 mm Luminaire input power: 37.6 W Luminaire luminous flux: 3454 lm Luminaire efficacy: 92 lm/W

Weight: 11 kg

TLG\_DURO\_M\_LDC.wmf

This product contains a light source of energy efficiency class C.