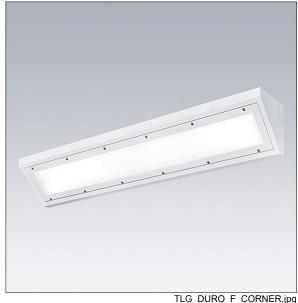

## Durolight

Anti-vandal Surface mounted cornice LED luminaire. Electronic, DALI dimmable control gear. IP65, IK10, Class I electrical. Body: 2mm sheet steel painted white (close to RAL9016). Gasket: non-ageing polyurethane foam. Diffuser: 3mm thick polycarbonate with outstanding impact resistance, connected and secured with tamper-resistant stainless steel twin hole screws to the body. Complete with 3000K LED

Dimensions: 1515 x 175 x 175 mm Luminaire input power: 46.2 W Luminaire luminous flux: 4323 lm Luminaire efficacy: 94 lm/W

Weight: 13 kg

TLG\_DURO\_M\_LDC.wmf

This product contains a light source of energy efficiency class C.