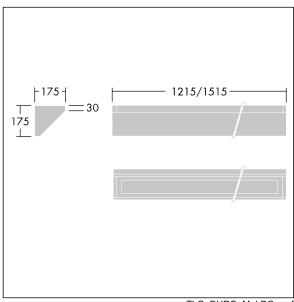

Dimensions: 1515 x 175 x 175 mm Luminaire input power: 46.2 W Luminaire luminous flux: 4323 lm Luminaire efficacy: 94 lm/W

Weight: 13 kg

TLG\_DURO\_M\_LDC.wmf

This product contains a light source of energy efficiency class C.