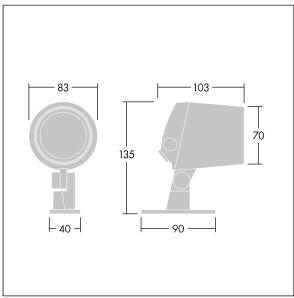

Dimensions: Ø83 x 103 mm Luminaire input power: 8 W Luminaire luminous flux: 466 lm Luminaire efficacy: 58 lm/W

Weight: 0.91 kg

TLG\_CONL\_M\_4L.wmf

This product contains a light source of energy efficiency class F.