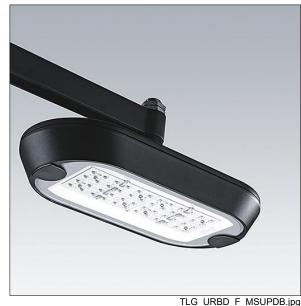

## Urba Deco

A smart, sophisticated architectural urban lantern with 24 LEDs driven at 350mA and a Wide Street Comfort (symmetrical) optic with no upward light. Electronic, fixed output control gear. Class II electrical, IP66, Impact strength: IK09. Canopy and base: die-cast aluminium (AS9U3, LM24 equivalent, EN AC-46000) textured black (close to RAL9005). Enclosure: 6mm thick clear glass. Suspended through 34G, luminaire perpendicular to the road. Complete with 3000K LED.