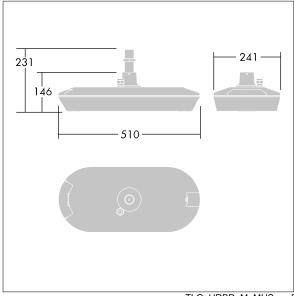

Dimensions: 510 x 241 x 146 mm Luminaire input power: 26.1 W Luminaire luminous flux: 3934 lm Luminaire efficacy: 151 lm/W

Weight: 6.33 kg Scx: 0.031 m<sup>2</sup>

TLG\_URBD\_M\_MUS.wmf