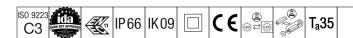

## Urba Deco

A smart, sophisticated architectural urban lantern with 24 LEDs driven at 350mA and a Wide Street Comfort (symmetrical) optic with no upward light. Electronic, fixed output control gear. Class II electrical, IP66, Impact strength: IK09. Canopy and base: die-cast aluminium (AS9U3, LM24 equivalent, EN AC-46000) textured black (close to RAL9005). Enclosure: 6mm thick clear glass. Suspended through 34G, luminaire perpendicular to the road. Complete with 3000K LED.

Surge protection: 10kV single pulse common mode and 8kV multipulse common mode and 6kV multipulse differential mode. If permanent DALI system is connected, 6kV multipulse common and differential mode.