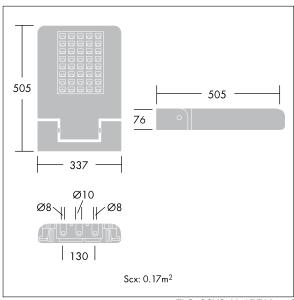

ambient temperature: -30°C to +50°C

Dimensions: 505 x 337 x 76 mm Luminaire input power: 78.5 W

Weight: 9.85 kg Scx: 0.17 m<sup>2</sup>

TLG OSYS F 2ASPDB.jpg

TLG\_OSYS\_M\_AREA2.wmf

This product contains a light source of energy efficiency class D.