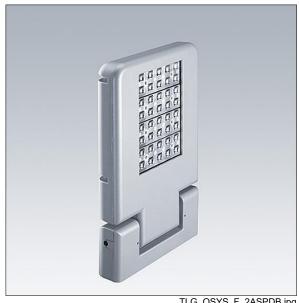

## Olsys Area

An LED floodlight with asymmetric distribution for area lighting applications. Electronic, fixed output control gear. Class II electrical, IP66, IK08. Body: die-cast aluminium (AS9U), powder coated silver-grey (RAL 9006). Enclosure: tempered glass. Optics: aluminium. Supplied in one box, ready to install. Mounting attachments to be ordered separately. Complete with 4000K LED