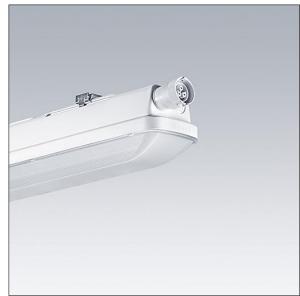

## Aquaforce Pro

An IP66, dust and moisture resistant LED luminaire. Electronic, fixed output control gear. With wide beam distribution. Class I electrical. Canopy: light grey polymethylmethacrylate. Diffuser: high transmission opal polymethylmethacrylate with refraction prisms. Patented snap-on mechanism EasyClick for clipless mounting of diffuser. For surface or suspended mounting. Quick-fix brackets supplied for surface mounting. Suitable for ceiling or wall (both vertically and horizontally). Approved for indoor use or in canopied outdoor areas (see installation instructions). Mounting kits for conduit, chain suspension and catenary suspension are available as accessories. Suitable for through wiring with H05VV or NYM cable (rated 10A). Equipped with through wiring kit. ambient temperature: -10°C to +35°C. Complete with 4000K LED.