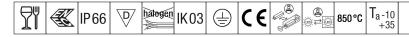

## Aquaforce Pro

An IP66, dust and moisture resistant LED luminaire. Electronic, fixed output control gear. With wide beam distribution. Class I electrical. Canopy: light grey polymethylmethacrylate. Diffuser: high transmission opal polymethylmethacrylate with refraction prisms. Patented snap-on mechanism EasyClick for clipless mounting of diffuser. For surface or suspended mounting. Quick-fix brackets supplied for surface mounting. Suitable for ceiling or wall (both vertically and horizontally). Approved for indoor use or in canopied outdoor areas (see installation instructions). Mounting kits for conduit, chain suspension and catenary suspension are available as accessories. Suitable for through wiring with H05VV or NYM cable (rated 10A). Equipped with through wiring kit. ambient temperature: -10°C to +35°C. Complete with 4000K LED.

Note: please contact your consultant if you are planning to use the luminaire in environments with chemical pollutants, high or condensing humidity and major variations in temperature.

Dimensions: 1100 x 92 x 90 mm Luminaire input power: 30.2 W Luminaire luminous flux: 4480 lm Luminaire efficacy: 148 lm/W Weight: 1.72 kg