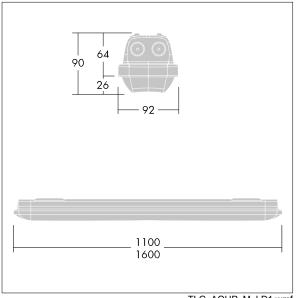

Note: please contact your consultant if you are planning to use the luminaire in environments with chemical pollutants, high or condensing humidity and major variations in temperature.

Dimensions: 1100 x 92 x 90 mm Luminaire input power: 30.2 W Luminaire luminous flux: 4480 lm Luminaire efficacy: 148 lm/W Weight: 1.72 kg