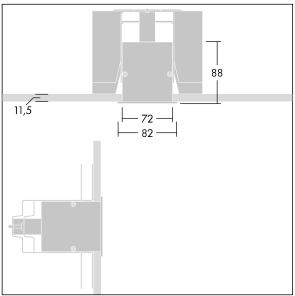

Equaline consists of a channel, LED-batten, cover and accessories, which have to be configured and ordered separately. This product is one part of the complete configuration.

Dimensions: 796 x 796 x 88 mm

Weight: 3.2 kg

TLG\_EQUL\_F\_corner\_pers.jpg

TLG\_EQUL\_M\_plasterboard\_niv\_6mm.wmf