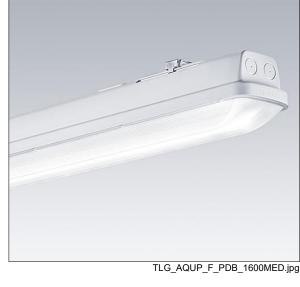

## Aquaforce Pro

An IP66, dust and moisture resistant LED luminaire. Electronic, fixed output control gear. With medium beam distribution. Class I electrical. Canopy: light grey polymethylmethacrylate. Diffuser: high transmission opal polymethylmethacrylate with refraction prisms. Patented snap-on mechanism EasyClick for clipless mounting of diffuser. For surface or suspended mounting. Quick-fix brackets supplied for surface mounting. Suitable for ceiling or wall (both vertically and horizontally). Approved for indoor use or in canopied outdoor areas (see installation instructions). Mounting kits for conduit, chain suspension and catenary suspension are available as accessories. Suitable for through wiring with H05VV or NYM cable (rated 10A). ambient temperature: -20°C to +35°C. Complete with 4000K LED..

Note: please contact your consultant if you are planning to use the luminaire in environments with chemical pollutants, high or condensing humidity and major variations in temperature.

Dimensions: 1600 x 92 x 90 mm Luminaire input power: 44.4 W Luminaire luminous flux: 6850 lm Luminaire efficacy: 154 lm/W