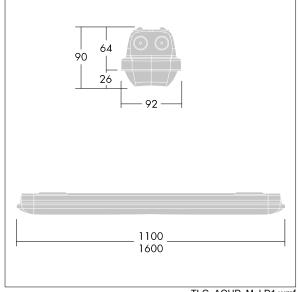

Note: please contact your consultant if you are planning to use the luminaire in environments with chemical pollutants, high or condensing humidity and major variations in temperature.

Dimensions: 1600 x 92 x 90 mm Luminaire input power: 44.4 W Luminaire luminous flux: 6850 lm Luminaire efficacy: 154 lm/W

Weight: 2.1 kg

TLG\_AQUP\_M\_LD1.wmf