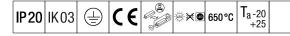

## PopPack

Batten LED luminaire. Electronic, fixed output control gear. Body: coated, formed steel, white (RAL9016). End caps: injection moulded polycarbonate,. Diffuser: textured opal acrylic. Electrical connection via 3 x 2 x 2.5mm<sup>2</sup> terminal block. Complete with 4000K LED

Dimensions: 610 x 60 x 74 mm Luminaire input power: 11.1 W Luminaire luminous flux: 1700 lm Luminaire efficacy: 153 lm/W Weight: 0.74 kg

|H()|

TLG\_POPL\_F\_PDB\_EMPTY.jpg

TLG\_POPL\_M\_LD1.wmf

This product contains a light source of energy efficiency class D.