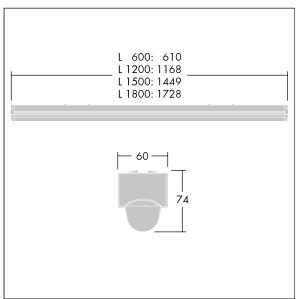

Dimensions: 610 x 60 x 74 mm Luminaire input power: 11.1 W Luminaire luminous flux: 1700 lm Luminaire efficacy: 153 lm/W Weight: 0.74 kg

|H()|

TLG\_POPL\_F\_PDB\_EMPTY.jpg

TLG\_POPL\_M\_LD1.wmf

This product contains a light source of energy efficiency class D.