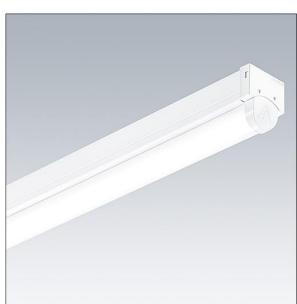

## PopPack

Batten LED luminaire. Electronic, fixed output control gear. Body: coated, formed steel, white (RAL9016). End caps: injection moulded polycarbonate,. Diffuser: textured opal acrylic. Electrical connection via 3 x 2 x 2.5mm<sup>2</sup> terminal block. Complete with 4000K LED