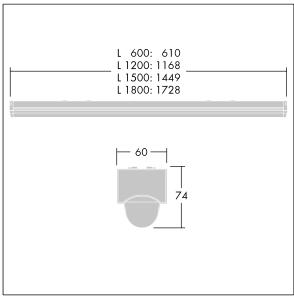

Dimensions: 610 x 60 x 74 mm Luminaire input power: 11.1 W Luminaire luminous flux: 1700 lm Luminaire efficacy: 153 lm/W

Weight: 0.74 kg

TLG\_POPL\_M\_LD1.wmf

This product contains a light source of energy efficiency class D.