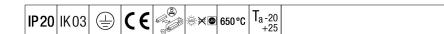

## **PopPack**

Batten LED luminaire. Electronic, fixed output control gear. Body: coated, formed steel, white (RAL9016). End caps: injection moulded polycarbonate,. Diffuser: textured opal acrylic. Electrical connection via 3 x 2 x 2.5mm² terminal block. Complete with 4000K LED

All values marked with an \* are rated values. Thorn uses tried and tested components from leading suppliers, however there may be isolated instances of technology-related failures of individual LEDs during the rated product lifetime. International standards set the tolerance in initial flux and connected load at ±10%. Unless stated otherwise, the values apply to an ambient temperature of 25°C.