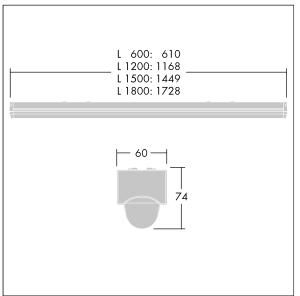

Dimensions: 610 x 60 x 74 mm Luminaire input power: 16.9 W Luminaire luminous flux: 2300 lm Luminaire efficacy: 136 lm/W Weight: 0.83 kg

IH()

TLG\_POPL\_F\_PDB\_EMPTY.jpg

TLG\_POPL\_M\_LD1.wmf

This product contains a light source of energy efficiency class D.