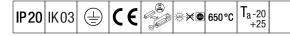

## PopPack

Batten LED luminaire. Electronic, DALI dimmable control gear. Body: coated, formed steel, white (RAL9016). End caps: injection moulded polycarbonate,. Diffuser: textured opal acrylic. Electrical connection via (3 + 3) x 2 x 2.5mm<sup>2</sup> terminal block. Complete with 4000K LED

Dimensions: 610 x 60 x 74 mm Luminaire input power: 16.9 W Luminaire luminous flux: 2300 lm Luminaire efficacy: 136 lm/W Weight: 0.83 kg

IH()

TLG\_POPL\_F\_PDB\_EMPTY.jpg

TLG\_POPL\_M\_LD1.wmf

This product contains a light source of energy efficiency class D.