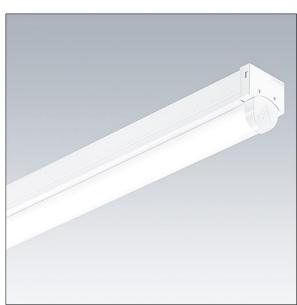

#### PopPack

Batten LED luminaire. Electronic, DALI dimmable control gear. Body: coated, formed steel, white (RAL9016). End caps: injection moulded polycarbonate,. Diffuser: textured opal acrylic. Electrical connection via (3 + 3) x 2 x 2.5mm<sup>2</sup> terminal block. Complete with 4000K LED