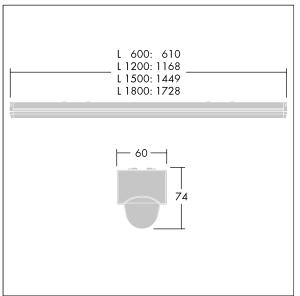

Dimensions: 610 x 60 x 74 mm Luminaire input power: 16.9 W Luminaire luminous flux: 2300 lm Luminaire efficacy: 136 lm/W Weight: 0.83 kg

I H ( )

TLG\_POPL\_F\_PDB\_EMPTY.jpg

TLG\_POPL\_M\_LD1.wmf

This product contains a light source of energy efficiency class D.