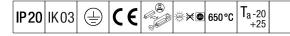

Dimensions: 610 x 60 x 74 mm Luminaire input power: 16.9 W Luminaire luminous flux: 2300 lm Luminaire efficacy: 136 lm/W Weight: 0.83 kg

I H ( )

TLG\_POPL\_F\_PDB\_EMPTY.jpg

TLG\_POPL\_M\_LD1.wmf

This product contains a light source of energy efficiency class D.