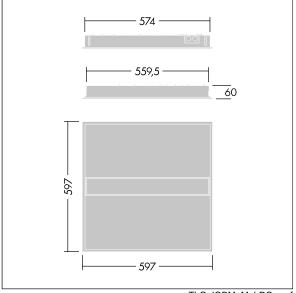

Dimensions: 597 x 597 x 60 mm Luminaire input power: 32.2 W Luminaire luminous flux: 4300 lm Luminaire efficacy: 134 lm/W

Weight: 4.6 kg

TLG IQBM F pers B.jpg

TLG\_IQBM\_M\_LDQ.wmf

This product contains a light source of energy efficiency class C.