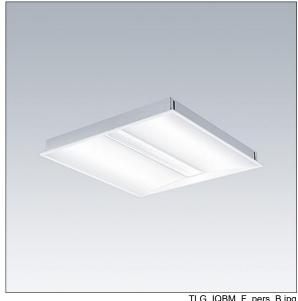

## IQ Beam

A linear optic, recessed modular LED luminaire for exposed T, plasterboard and concealed grid ceilings. Dimmable (via LITECOM), LED driver with 3 hour, manual test, emergency lighting circuit. Class I electrical, IP20, Impact strength: IK03. Body: white painted steel. Diffuser: micro prism structure acrylic with diffusing foil. Suitable for lay-in installation, pull up installation optional. Equipped with presence detector and daylight harvesting for use with LITECOM. Complete with 4000K LED.

Dimensions: 597 x 597 x 60 mm Luminaire input power: 32.2 W Luminaire luminous flux: 4300 lm Luminaire efficacy: 134 lm/W

Weight: 4.6 kg

TLG IQBM F pers B.jpg

TLG\_IQBM\_M\_LDQ.wmf

This product contains a light source of energy efficiency class C.