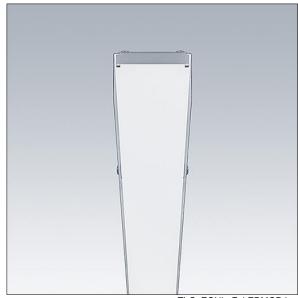

Equaline consists of a channel, LED-batten, cover and accessories, which have to be configured and ordered separately. This product is one part of the complete configuration.

Dimensions: 562 x 58 x 64 mm Weight: 0.74 kg