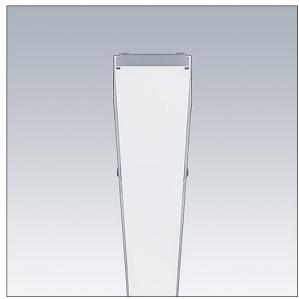

## Equaline

Equaline corner luminaire (CL) batten for 2nd generation Equaline.. Channel with optic, end cap set and installation accessories to be ordered separately. Class I electrical. Luminaire wired with halogen free leads. Colour rendering Ra > 80, colour temperature 3000 K.

Equaline consists of a channel, LED-batten, cover and accessories, which have to be configured and ordered separately. This product is one part of the complete configuration.

Dimensions: 532 x 58 x 66 mm Weight: 1.37 kg