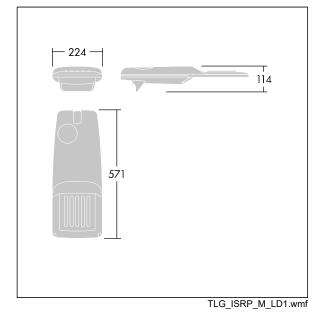

Dimensions: 571 x 224 x 114 mm Luminaire input power: 51.1 W Luminaire luminous flux: 7848 lm Luminaire efficacy: 154 lm/W Weight: 5.6 kg Scx: 0.054 m<sup>2</sup>

H()

TLG\_ISRP\_F\_PDB\_ANT.jpg

This product contains a light source of energy efficiency class D.