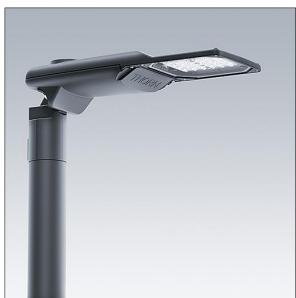

#### Isaro Pro

A state of the art LED road lighting lantern (small) with 24 LEDs driven at 700mA with Narrow Road optic. Programmable LED driver. Class II electrical, IP66, IK09. Housing: die-cast aluminium (EN AC-44300), powder coated textured anthracite (close to RAL7043). Spigot: diecast aluminium (EN AC-44300), powder coated textured anthracite (close to RAL7043). Enclosure: 5mm thick glass. Fixings: stainless steel. Supplied with Ø60mm spigot adaptor pre-fitted for post-top, 5° tilt. Equipped with 50% power reduction circuit, effective 3 hours before and 5 hours after a calculated midnight. Equipped with 1 Zhaga socket. Pre-wired with 10m cable. Complete with 4000K LED. Surge protection: 10kV single pulse common mode and 8kV multipulse common mode and 6kV multipulse differential mode. If permanent DALI system is connected, 6kV multipulse common and differential mode.

Dimensions: 571 x 224 x 114 mm Luminaire input power: 51.1 W Luminaire luminous flux: 7848 lm Luminaire efficacy: 154 lm/W Weight: 5.6 kg Scx: 0.054 m<sup>2</sup>

H()

TLG\_ISRP\_F\_PDB\_ANT.jpg

This product contains a light source of energy efficiency class D.