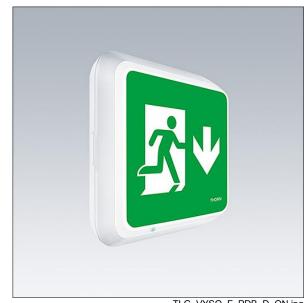

## Voyager Square

A slim, square, surface mounted, LED safety sign luminaire. Luminaire for central emergency light supply, for single luminaire monitoring via DALI (DALI-2 certified), settable emergency light level. NFC interface for addressing, configuration and maintenance via PROset Pen (article: 22170290) or PROset app, addressing also alternatively possible visually or via EZ-addressing. Power supply: 220-240 Vac (± 10%), 50/60 Hz; 176-280 Vdc. Body: injection moulded polycarbonate, white (RAL 9016). Diffuser: opal polycarbonate, with glued, printed emergency exit direction arrow (down) pictogram according to ISO 7010. Uniform backlighting of pictogram, luminance > 500 cd/m<sup>2</sup> in the white region and 200 cd / m<sup>2</sup> on average in mains mode (according to DIN 4844), 2 cd / m<sup>2</sup> minimum in emergency mode (according to EN 1838). Recognition distance according to EN 1838: 44m. Class II electrical, IP65, Impact strength: IK10. ambient temperature: -30°C to +35°C. Suitable for direct mounting to wall. Loop-in, loopout is possible for cables up to 2.5 mm<sup>2</sup>. BESA compatible. Food certificate (to be used in areas with fully packaged food). Luminaire wired with halogen free and silicone free leads. Luminaire with D symbol (for use in environments in which the accumulation of conductive dust on the luminaire can be expected).