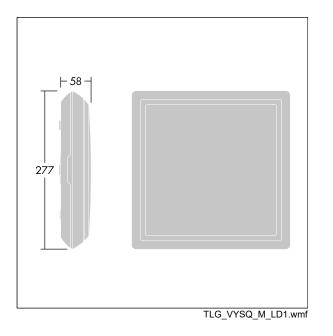

## Voyager Square

A slim, square, surface mounted, LED safety sign luminaire. Luminaire for central emergency light supply, for single luminaire monitoring via DALI (DALI-2 certified), settable emergency light level. NFC interface for addressing, configuration and maintenance via PROset Pen (article: 22170290) or PROset app, addressing also alternatively possible visually or via EZ-addressing. Power supply: 220-240 Vac (± 10%), 50/60 Hz; 176-280 Vdc. Body: injection moulded polycarbonate, white (RAL 9016). Diffuser: opal polycarbonate, with glued, printed emergency exit direction arrow (down) pictogram according to ISO 7010. Uniform backlighting of pictogram, luminance > 500 cd/m<sup>2</sup> in the white region and 200 cd / m<sup>2</sup> on average in mains mode (according to DIN 4844), 2 cd / m<sup>2</sup> minimum in emergency mode (according to EN 1838). Recognition distance according to EN 1838: 44m. Class II electrical, IP65, Impact strength: IK10. ambient temperature: -30°C to +35°C. Suitable for direct mounting to wall. Loop-in, loopout is possible for cables up to 2.5 mm<sup>2</sup>. BESA compatible. Food certificate (to be used in areas with fully packaged food). Luminaire wired with halogen free and silicone free leads. Luminaire with D symbol (for use in environments in which the accumulation of conductive dust on the luminaire can be expected).