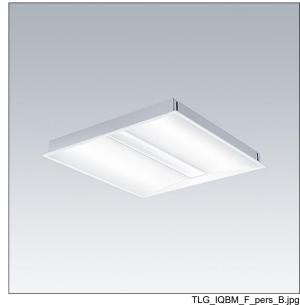

## IQ Beam

A linear optic, recessed modular LED luminaire for exposed T, plasterboard and concealed grid ceilings. Fixed output, LED driver. Class I electrical, IP20, Impact strength: IK03. Body: white painted steel. Diffuser: micro prism structure acrylic. Suitable for lay-in installation, pull up installation optional. Luminaire with internal connecting terminal, compatible with LINECT® outside connection Complete with 3000K LED.