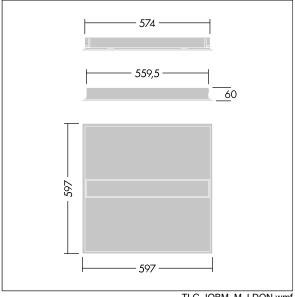

Dimensions: 597 x 597 x 60 mm Luminaire input power: 24.7 W Luminaire luminous flux: 3050 lm Luminaire efficacy: 123 lm/W

Weight: 4.12 kg

TLG\_IQBM\_M\_LDQN.wmf

This product contains a light source of energy efficiency class C.