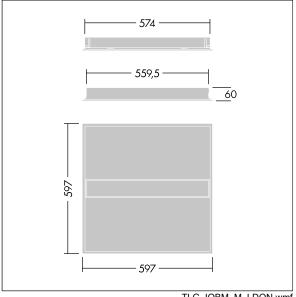

Dimensions: 597 x 597 x 60 mm Luminaire input power: 24.7 W Luminaire luminous flux: 3050 lm Luminaire efficacy: 123 lm/W

Weight: 4.12 kg

TLG\_IQBM\_M\_LDQN.wmf

This product contains a light source of energy efficiency class C.