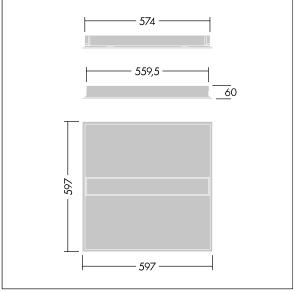

Dimensions: 597 x 597 x 60 mm Luminaire input power: 24.7 W Luminaire luminous flux: 3050 lm Luminaire efficacy: 123 lm/W Weight: 4.16 kg

IH()

TLG\_IQBM\_F\_pers\_B.jpg

TLG\_IQBM\_M\_LDQN.wmf

This product contains a light source of energy efficiency class C.