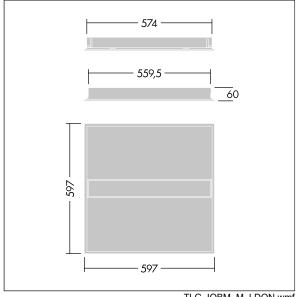

Dimensions: 597 x 597 x 60 mm Luminaire input power: 24.7 W Luminaire luminous flux: 2850 lm Luminaire efficacy: 115 lm/W

Weight: 4.14 kg

TLG\_IQBM\_F\_pers\_B.jpg

TLG\_IQBM\_M\_LDQN.wmf

This product contains a light source of energy efficiency class C.