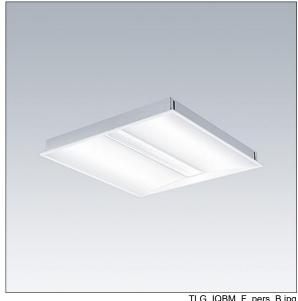

Dimensions: 597 x 597 x 60 mm Luminaire input power: 24.7 W Luminaire luminous flux: 2850 lm Luminaire efficacy: 115 lm/W

Weight: 4.14 kg

TLG\_IQBM\_F\_pers\_B.jpg

TLG\_IQBM\_M\_LDQN.wmf

This product contains a light source of energy efficiency class C.