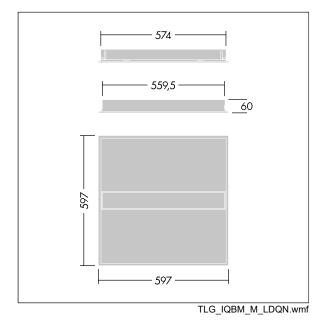

Dimensions: 597 x 597 x 60 mm Luminaire input power: 24.7 W Luminaire luminous flux: 2850 lm Luminaire efficacy: 115 lm/W Weight: 4.18 kg

IH()

TLG\_IQBM\_F\_pers\_B.jpg

This product contains a light source of energy efficiency class C.