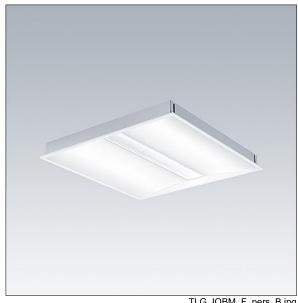

## IQ Beam

A linear optic, recessed modular LED luminaire for exposed T, plasterboard and concealed grid ceilings. DALI-2 dimmable, LED driver. Class I electrical, IP20, Impact strength: IK03. Body: white painted steel. Diffuser: micro prism structure acrylic with diffusing foil. Suitable for lay-in installation, pull up installation optional. Luminaire with internal connecting terminal, compatible with LINECT® outside connection Complete with 3000K LED.

Dimensions: 597 x 597 x 60 mm Luminaire input power: 24.7 W Luminaire luminous flux: 2850 lm Luminaire efficacy: 115 lm/W

Weight: 4.18 kg

TLG\_IQBM\_F\_pers\_B.jpg

TLG\_IQBM\_M\_LDQN.wmf

This product contains a light source of energy efficiency class C.