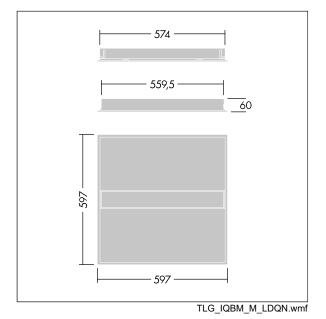

Dimensions: 597 x 597 x 60 mm Luminaire input power: 27.5 W Luminaire luminous flux: 2850 lm Luminaire efficacy: 104 lm/W Weight: 4.18 kg

IH()

TLG\_IQBM\_F\_pers\_B.jpg

This product contains a light source of energy efficiency class D.