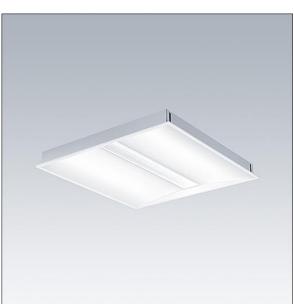

Dimensions: 597 x 597 x 60 mm Luminaire input power: 27.5 W Luminaire luminous flux: 2850 lm Luminaire efficacy: 104 lm/W Weight: 4.18 kg

IH()

TLG\_IQBM\_F\_pers\_B.jpg

This product contains a light source of energy efficiency class D.