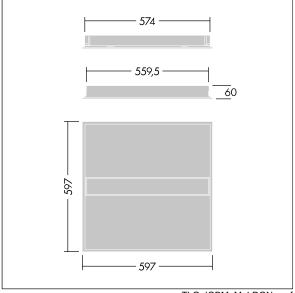

Dimensions: 597 x 597 x 60 mm Luminaire input power: 27.5 W Luminaire luminous flux: 2850 lm Luminaire efficacy: 104 lm/W

Weight: 4.18 kg

TLG\_IQBM\_M\_LDQN.wmf

This product contains a light source of energy efficiency class D.