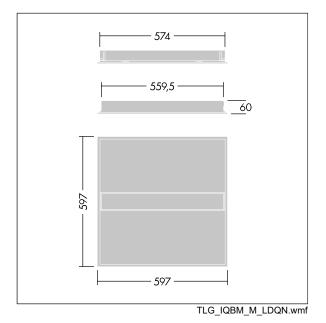

Dimensions: 597 x 597 x 60 mm Luminaire input power: 30.3 W Luminaire luminous flux: 3800 lm Luminaire efficacy: 125 lm/W Weight: 4.12 kg

IH()

TLG\_IQBM\_F\_pers\_B.jpg

This product contains a light source of energy efficiency class C.