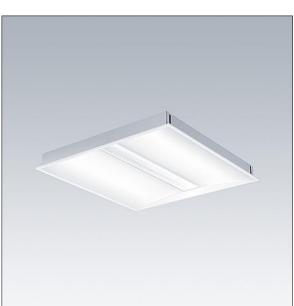

Dimensions: 597 x 597 x 60 mm Luminaire input power: 30.3 W Luminaire luminous flux: 3800 lm Luminaire efficacy: 125 lm/W Weight: 4.12 kg

IH()

TLG\_IQBM\_F\_pers\_B.jpg

This product contains a light source of energy efficiency class C.