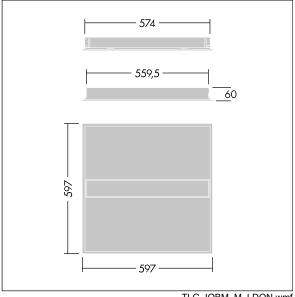

Dimensions: 597 x 597 x 60 mm Luminaire input power: 30.3 W Luminaire luminous flux: 3800 lm Luminaire efficacy: 125 lm/W

Weight: 4.16 kg

TLG\_IQBM\_F\_pers\_B.jpg

TLG\_IQBM\_M\_LDQN.wmf

This product contains a light source of energy efficiency class C.