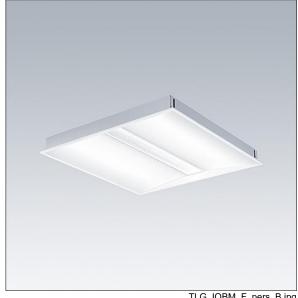

Dimensions: 597 x 597 x 60 mm Luminaire input power: 30.3 W Luminaire luminous flux: 3800 lm Luminaire efficacy: 125 lm/W

Weight: 4.16 kg

TLG\_IQBM\_F\_pers\_B.jpg

TLG\_IQBM\_M\_LDQN.wmf

This product contains a light source of energy efficiency class C.