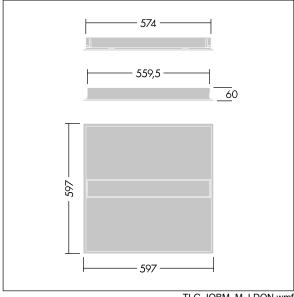

Dimensions: 597 x 597 x 60 mm Luminaire input power: 30.3 W Luminaire luminous flux: 3800 lm Luminaire efficacy: 125 lm/W

Weight: 4.16 kg

TLG\_IQBM\_F\_pers\_B.jpg

TLG\_IQBM\_M\_LDQN.wmf

This product contains a light source of energy efficiency class C.