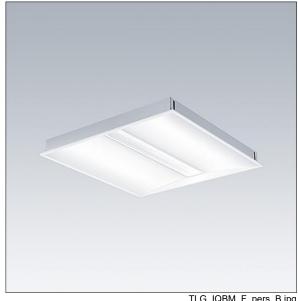

## IQ Beam

A linear optic, recessed modular LED luminaire for exposed T, plasterboard and concealed grid ceilings. Fixed output, LED driver. Class I electrical, IP20, Impact strength: IK03. Body: white painted steel. Diffuser: micro prism structure acrylic with diffusing foil. Suitable for lay-in installation, pull up installation optional. Luminaire with internal connecting terminal, compatible with LINECT® outside connection Complete with 3000K LED.

Dimensions: 597 x 597 x 60 mm Luminaire input power: 30.3 W Luminaire luminous flux: 3600 lm Luminaire efficacy: 119 lm/W

Weight: 4.14 kg

TLG\_IQBM\_F\_pers\_B.jpg

TLG\_IQBM\_M\_LDQN.wmf

This product contains a light source of energy efficiency class C.