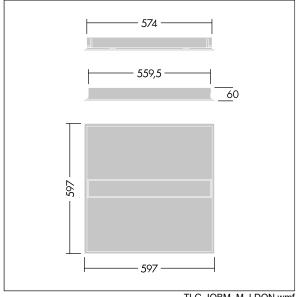

Dimensions: 597 x 597 x 60 mm Luminaire input power: 30.3 W Luminaire luminous flux: 3600 lm Luminaire efficacy: 119 lm/W

Weight: 4.14 kg

TLG\_IQBM\_F\_pers\_B.jpg

TLG\_IQBM\_M\_LDQN.wmf

This product contains a light source of energy efficiency class C.