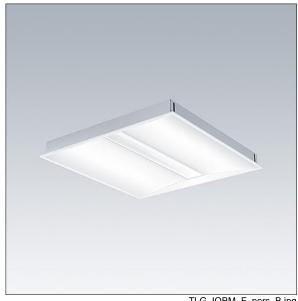

## IQ Beam

A linear optic, recessed modular LED luminaire for exposed T, plasterboard and concealed grid ceilings. Fixed output, LED driver. Class I electrical, IP20, Impact strength: IK03. Body: white painted steel. Diffuser: micro prism structure acrylic with diffusing foil. Suitable for lay-in installation, pull up installation optional. Luminaire with internal connecting terminal, compatible with LINECT® outside connection Complete with 3000K LED.

Dimensions: 597 x 597 x 60 mm Luminaire input power: 30.3 W Luminaire luminous flux: 3600 lm Luminaire efficacy: 119 lm/W

Weight: 4.14 kg

TLG\_IQBM\_F\_pers\_B.jpg

TLG\_IQBM\_M\_LDQN.wmf

This product contains a light source of energy efficiency class C.