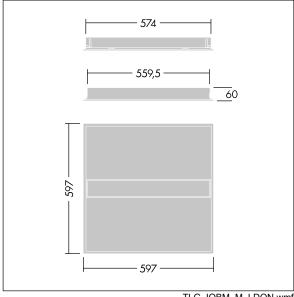

Dimensions: 597 x 597 x 60 mm Luminaire input power: 30.3 W Luminaire luminous flux: 3600 lm Luminaire efficacy: 119 lm/W

Weight: 4.18 kg

TLG\_IQBM\_M\_LDQN.wmf

This product contains a light source of energy efficiency class C.