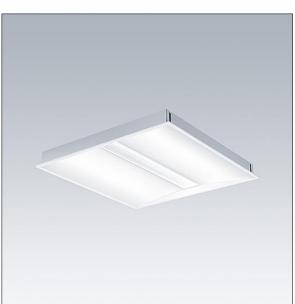

#### IQ Beam

A linear optic, recessed modular LED luminaire for exposed T, plasterboard and concealed grid ceilings. DALI-2 dimmable, LED driver. Class I electrical, IP20, Impact strength: IK03. Body: white painted steel. Diffuser: micro prism structure acrylic with diffusing foil. Suitable for lay-in installation, pull up installation optional. Luminaire with internal connecting terminal, compatible with LINECT® outside connection Complete with 3000K LED.

Dimensions: 597 x 597 x 60 mm Luminaire input power: 30.3 W Luminaire luminous flux: 3600 lm Luminaire efficacy: 119 lm/W Weight: 4.18 kg

IH()

TLG\_IQBM\_F\_pers\_B.jpg

This product contains a light source of energy efficiency class C.