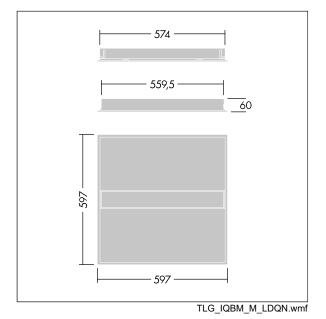

Dimensions: 597 x 597 x 60 mm Luminaire input power: 30.3 W Luminaire luminous flux: 3600 lm Luminaire efficacy: 119 lm/W Weight: 4.18 kg

IH()

TLG\_IQBM\_F\_pers\_B.jpg

This product contains a light source of energy efficiency class C.