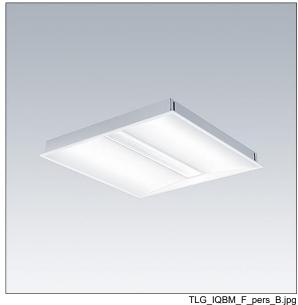

## IQ Beam

A linear optic, recessed modular LED luminaire for exposed T, plasterboard and concealed grid ceilings. DALI-2 dimmable, LED driver. Class I electrical, IP20, Impact strength: IK03. Body: white painted steel. Diffuser: micro prism structure acrylic with diffusing foil. Suitable for lay-in installation, pull up installation optional. Luminaire with internal connecting terminal, compatible with LINECT® outside connection Complete with 3000K LED.