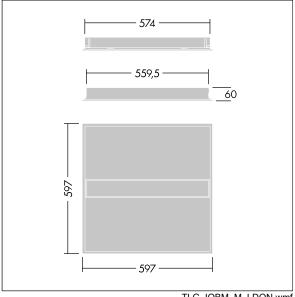

Dimensions: 597 x 597 x 60 mm Luminaire input power: 35.2 W Luminaire luminous flux: 3800 lm Luminaire efficacy: 108 lm/W

Weight: 4.18 kg

TLG\_IQBM\_M\_LDQN.wmf

This product contains a light source of energy efficiency class D.