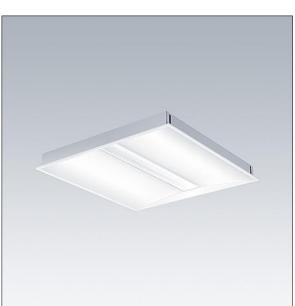

## IQ Beam

A linear optic, recessed modular LED luminaire for exposed T, plasterboard and concealed grid ceilings. Fixed output, LED driver. Class I electrical, IP20, Impact strength: IK03. Body: white painted steel. Diffuser: micro prism structure acrylic. Suitable for lay-in installation, pull up installation optional. Luminaire with internal connecting terminal, compatible with LINECT® outside connection Complete with 3000K LED.

Dimensions: 597 x 597 x 60 mm Luminaire input power: 32.2 W Luminaire luminous flux: 4300 lm Luminaire efficacy: 134 lm/W Weight: 4.12 kg

IH()

TLG\_IQBM\_F\_pers\_B.jpg

This product contains a light source of energy efficiency class C.