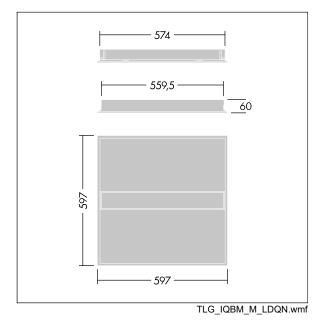

Dimensions: 597 x 597 x 60 mm Luminaire input power: 32.2 W Luminaire luminous flux: 4300 lm Luminaire efficacy: 134 lm/W Weight: 4.12 kg

IH()

TLG\_IQBM\_F\_pers\_B.jpg

This product contains a light source of energy efficiency class C.