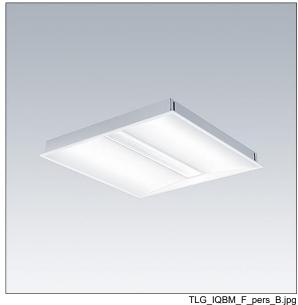

## IQ Beam

A linear optic, recessed modular LED luminaire for exposed T, plasterboard and concealed grid ceilings. Fixed output, LED driver. Class I electrical, IP20, Impact strength: IK03. Body: white painted steel. Diffuser: micro prism structure acrylic. Suitable for lay-in installation, pull up installation optional. Luminaire with internal connecting terminal, compatible with LINECT® outside connection Complete with 3000K LED.