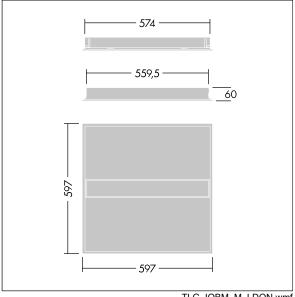

Dimensions: 597 x 597 x 60 mm Luminaire input power: 32.2 W Luminaire luminous flux: 4300 lm Luminaire efficacy: 134 lm/W

Weight: 4.12 kg

TLG\_IQBM\_M\_LDQN.wmf

This product contains a light source of energy efficiency class C.