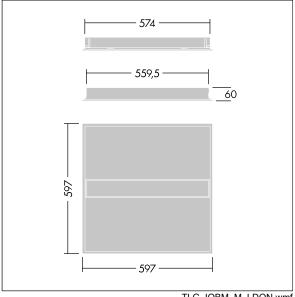

Dimensions: 597 x 597 x 60 mm Luminaire input power: 32.2 W Luminaire luminous flux: 4300 lm Luminaire efficacy: 134 lm/W

Weight: 4.24 kg

TLG\_IQBM\_F\_pers\_B.jpg

TLG\_IQBM\_M\_LDQN.wmf

This product contains a light source of energy efficiency class C.