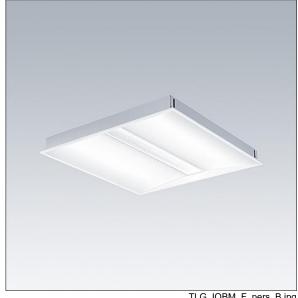

## IQ Beam

A linear optic, recessed modular LED luminaire for exposed T, plasterboard and concealed grid ceilings. DALI-2 dimmable, LED driver. Class I electrical, IP20, Impact strength: IK03. Body: white painted steel. Diffuser: micro prism structure acrylic. Suitable for lay-in installation, pull up installation optional. Luminaire with internal connecting terminal, compatible with LINECT® outside connection Complete with 3000K LED.

Dimensions: 597 x 597 x 60 mm Luminaire input power: 32.2 W Luminaire luminous flux: 4300 lm Luminaire efficacy: 134 lm/W

Weight: 4.24 kg

TLG\_IQBM\_F\_pers\_B.jpg

TLG\_IQBM\_M\_LDQN.wmf

This product contains a light source of energy efficiency class C.