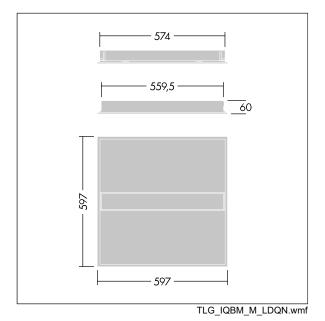

Dimensions: 597 x 597 x 60 mm Luminaire input power: 32.2 W Luminaire luminous flux: 4300 lm Luminaire efficacy: 134 lm/W Weight: 4.24 kg

IH()

TLG\_IQBM\_F\_pers\_B.jpg

This product contains a light source of energy efficiency class C.