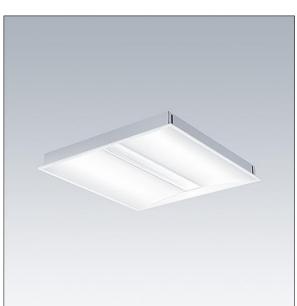

#### IQ Beam

A linear optic, recessed modular LED luminaire for exposed T, plasterboard and concealed grid ceilings. DALI-2 dimmable, LED driver. Class I electrical, IP20, Impact strength: IK03. Body: white painted steel. Diffuser: micro prism structure acrylic. Suitable for lay-in installation, pull up installation optional. Luminaire with internal connecting terminal, compatible with LINECT® outside connection Complete with 3000K LED.

Dimensions: 597 x 597 x 60 mm Luminaire input power: 32.2 W Luminaire luminous flux: 4300 lm Luminaire efficacy: 134 lm/W Weight: 4.24 kg

IH()

TLG\_IQBM\_F\_pers\_B.jpg

This product contains a light source of energy efficiency class C.