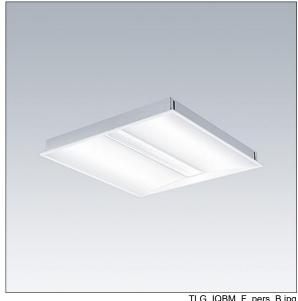

## IQ Beam

A linear optic, recessed modular LED luminaire for exposed T, plasterboard and concealed grid ceilings. Fixed output, LED driver. Class I electrical, IP20, Impact strength: IK03. Body: white painted steel. Diffuser: micro prism structure acrylic with diffusing foil. Suitable for lay-in installation, pull up installation optional. Luminaire with internal connecting terminal, compatible with LINECT® outside connection Complete with 3000K LED.

Dimensions: 597 x 597 x 60 mm Luminaire input power: 32.2 W Luminaire luminous flux: 4100 lm Luminaire efficacy: 127 lm/W

Weight: 4.14 kg

TLG\_IQBM\_F\_pers\_B.jpg

TLG\_IQBM\_M\_LDQN.wmf

This product contains a light source of energy efficiency class C.