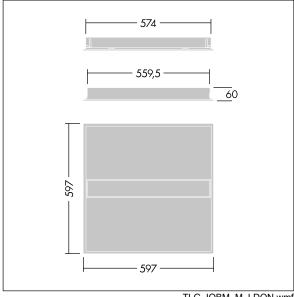

Dimensions: 597 x 597 x 60 mm Luminaire input power: 32.2 W Luminaire luminous flux: 4100 lm Luminaire efficacy: 127 lm/W

Weight: 4.14 kg

TLG\_IQBM\_F\_pers\_B.jpg

TLG\_IQBM\_M\_LDQN.wmf

This product contains a light source of energy efficiency class C.