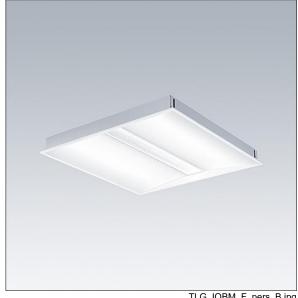

## IQ Beam

A linear optic, recessed modular LED luminaire for exposed T, plasterboard and concealed grid ceilings. Fixed output, LED driver. Class I electrical, IP20, Impact strength: IK03. Body: white painted steel. Diffuser: micro prism structure acrylic with diffusing foil. Suitable for lay-in installation, pull up installation optional. Luminaire with internal connecting terminal, compatible with LINECT® outside connection Complete with 3000K LED.

Dimensions: 597 x 597 x 60 mm Luminaire input power: 32.2 W Luminaire luminous flux: 4100 lm Luminaire efficacy: 127 lm/W

Weight: 4.14 kg

TLG\_IQBM\_F\_pers\_B.jpg

TLG\_IQBM\_M\_LDQN.wmf

This product contains a light source of energy efficiency class C.