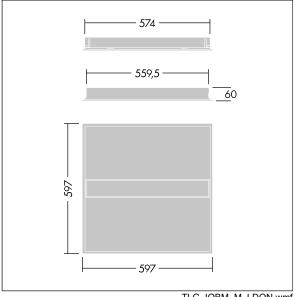

Dimensions: 597 x 597 x 60 mm Luminaire input power: 32.2 W Luminaire luminous flux: 4100 lm Luminaire efficacy: 127 lm/W

Weight: 4.14 kg

TLG\_IQBM\_F\_pers\_B.jpg

TLG\_IQBM\_M\_LDQN.wmf

This product contains a light source of energy efficiency class C.