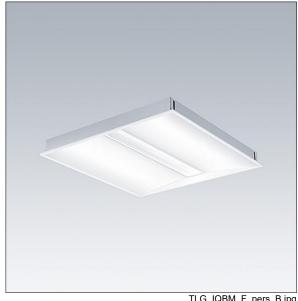

## IQ Beam

A linear optic, recessed modular LED luminaire for exposed T, plasterboard and concealed grid ceilings. DALI-2 dimmable, LED driver. Class I electrical, IP20, Impact strength: IK03. Body: white painted steel. Diffuser: micro prism structure acrylic with diffusing foil. Suitable for lay-in installation, pull up installation optional. Luminaire with internal connecting terminal, compatible with LINECT® outside connection Complete with 3000K LED.

Dimensions: 597 x 597 x 60 mm Luminaire input power: 32.2 W Luminaire luminous flux: 4100 lm Luminaire efficacy: 127 lm/W

Weight: 4.26 kg

TLG\_IQBM\_F\_pers\_B.jpg

TLG\_IQBM\_M\_LDQN.wmf

This product contains a light source of energy efficiency class C.