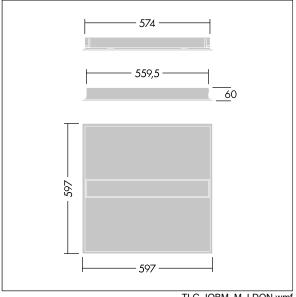

Dimensions: 597 x 597 x 60 mm Luminaire input power: 32.2 W Luminaire luminous flux: 4100 lm Luminaire efficacy: 127 lm/W

Weight: 4.26 kg

TLG\_IQBM\_F\_pers\_B.jpg

TLG\_IQBM\_M\_LDQN.wmf

This product contains a light source of energy efficiency class C.