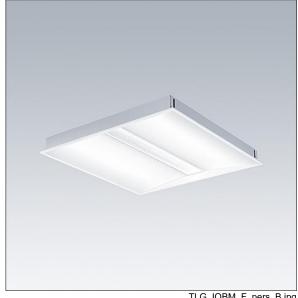

## IQ Beam

A linear optic, recessed modular LED luminaire for exposed T, plasterboard and concealed grid ceilings. DALI-2 dimmable, LED driver. Class I electrical, IP20, Impact strength: IK03. Body: white painted steel. Diffuser: micro prism structure acrylic with diffusing foil. Suitable for lay-in installation, pull up installation optional. Luminaire with internal connecting terminal, compatible with LINECT® outside connection Complete with 3000K LED.

Dimensions: 597 x 597 x 60 mm Luminaire input power: 32.2 W Luminaire luminous flux: 4100 lm Luminaire efficacy: 127 lm/W

Weight: 4.26 kg

TLG\_IQBM\_F\_pers\_B.jpg

TLG\_IQBM\_M\_LDQN.wmf

This product contains a light source of energy efficiency class C.