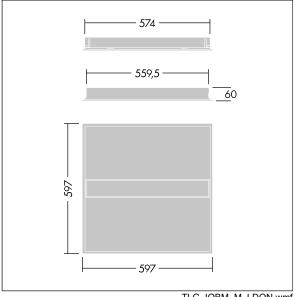

Dimensions: 597 x 597 x 60 mm Luminaire input power: 32.2 W Luminaire luminous flux: 4100 lm Luminaire efficacy: 127 lm/W

Weight: 4.26 kg

TLG\_IQBM\_F\_pers\_B.jpg

TLG\_IQBM\_M\_LDQN.wmf

This product contains a light source of energy efficiency class C.