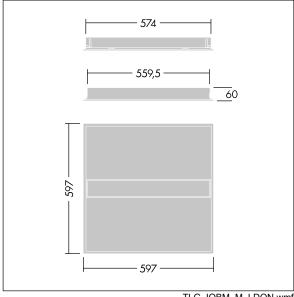

Dimensions: 597 x 597 x 60 mm Luminaire input power: 41.1 W Luminaire luminous flux: 4100 lm Luminaire efficacy: 100 lm/W

Weight: 4.26 kg

TLG\_IQBM\_F\_pers\_B.jpg

TLG\_IQBM\_M\_LDQN.wmf

This product contains a light source of energy efficiency class D.