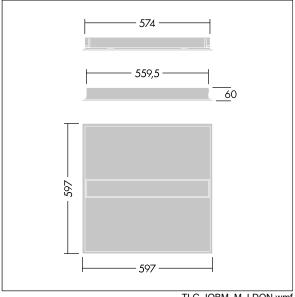

Dimensions: 597 x 597 x 60 mm Luminaire input power: 41.1 W Luminaire luminous flux: 4100 lm Luminaire efficacy: 100 lm/W

Weight: 4.26 kg

TLG\_IQBM\_F\_pers\_B.jpg

TLG\_IQBM\_M\_LDQN.wmf

This product contains a light source of energy efficiency class D.