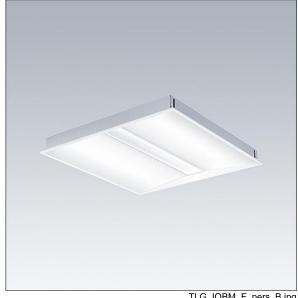

## IQ Beam

A linear optic, recessed modular LED luminaire for exposed T, plasterboard and concealed grid ceilings. DALI-2 dimmable, LED driver. Class I electrical, IP20, Impact strength: IK03. Body: white painted steel. Diffuser: micro prism structure acrylic with diffusing foil. Suitable for lay-in installation, pull up installation optional. Luminaire with internal connecting terminal, compatible with LINECT® outside connection Complete with 3000K LED.

Dimensions: 597 x 597 x 60 mm Luminaire input power: 41.1 W Luminaire luminous flux: 4100 lm Luminaire efficacy: 100 lm/W

Weight: 4.26 kg

TLG\_IQBM\_F\_pers\_B.jpg

TLG\_IQBM\_M\_LDQN.wmf

This product contains a light source of energy efficiency class D.