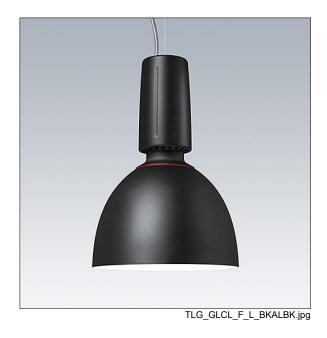

## Glacier II

A modern and efficient LED pendant luminaire. DALI dimmable control gear with 3 hour, Self/DALI Addressable test, emergency lighting circuit. Housing: die-cast aluminium with satin black finish. Reflector: black aluminium with easy bayonet mount connection to housing. Class I electrical, IP20. Suspended via adjustable quicklock 2.5m single wire suspension (supplied). Pre-wired with braided, flame retardent silicone cable, 6 x 0.75mm². Complete with 3000K LED

Dimensions: Ø340/140 x 485 mm Luminaire input power: 27 W

Weight: 5.1 kg

TLG\_GLCR\_M\_LED.wmf

This product contains a light source of energy efficiency class D.

All values marked with an \* are rated values. Thorn uses tried and tested components from leading suppliers, however there may be isolated instances of technology-related failures of individual LEDs during the rated product lifetime. International standards set the tolerance in initial flux and connected load at ±10%. Unless stated otherwise, the values apply to an ambient temperature of 25°C.