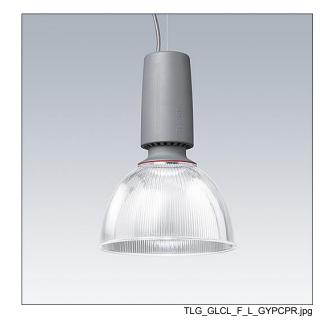

## Glacier II

A modern and efficient LED pendant luminaire. DALI dimmable control gear with 3 hour, Self/DALI Addressable test, emergency lighting circuit. Housing: die-cast aluminium with satin grey finish. Reflector: grey aluminium with easy bayonet mount connection to housing. Class I electrical, IP20. Suspended via adjustable quick-lock 2.5m single wire suspension (supplied). Pre-wired with braided, flame retardent silicone cable, 6 x 0.75mm². Complete with 3000K LED