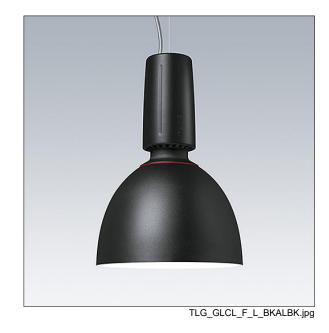

## Glacier II

A modern and efficient LED pendant luminaire. DALI dimmable control gear with 3 hour, Self/DALI Addressable test, emergency lighting circuit. Housing: die-cast aluminium with satin black finish. Reflector: black aluminium with easy bayonet mount connection to housing. Class I electrical, IP20. Suspended via adjustable quicklock 2.5m single wire suspension (supplied). Pre-wired with braided, flame retardent silicone cable, 6 x 0.75mm². Complete with 4000K LED