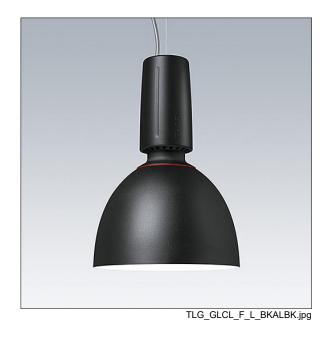

## Glacier II

A modern and efficient LED pendant luminaire. DALI dimmable control gear with 3 hour, Self/DALI Addressable test, emergency lighting circuit. Housing: die-cast aluminium with satin black finish. Reflector: black aluminium with easy bayonet mount connection to housing. Class I electrical, IP20. Suspended via adjustable quicklock 2.5m single wire suspension (supplied). Pre-wired with braided, flame retardent silicone cable, 6 x 0.75mm². Complete with 4000K LED

Dimensions: Ø340/140 x 485 mm Luminaire input power: 27 W

Weight: 5.1 kg

TLG\_GLCR\_M\_LED.wmf

This product contains a light source of energy efficiency class D.

All values marked with an \* are rated values. Thorn uses tried and tested components from leading suppliers, however there may be isolated instances of technology-related failures of individual LEDs during the rated product lifetime. International standards set the tolerance in initial flux and connected load at ±10%. Unless stated otherwise, the values apply to an ambient temperature of 25°C.