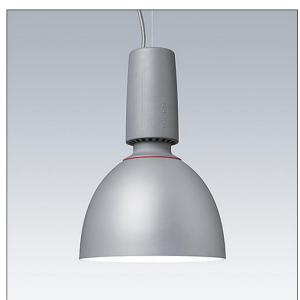

## Glacier II

A modern and efficient LED pendant luminaire. DALI dimmable control gear with 3 hour, Self/DALI Addressable test, emergency lighting circuit. Housing: die-cast aluminium with satin grey finish. Reflector: grey aluminium with easy bayonet mount connection to housing. Class I electrical, IP20. Suspended via adjustable quick-lock 2.5m single wire suspension (supplied). Pre-wired with braided, flame retardent silicone cable, 6 x 0.75mm<sup>2</sup>. Complete with 4000K LED