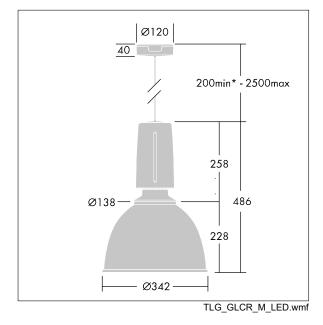

Dimensions: Ø340/140 x 485 mm Luminaire input power: 27 W Weight: 5.1 kg

IH()

TLG\_GLCL\_F\_L\_GYALGY.jpg